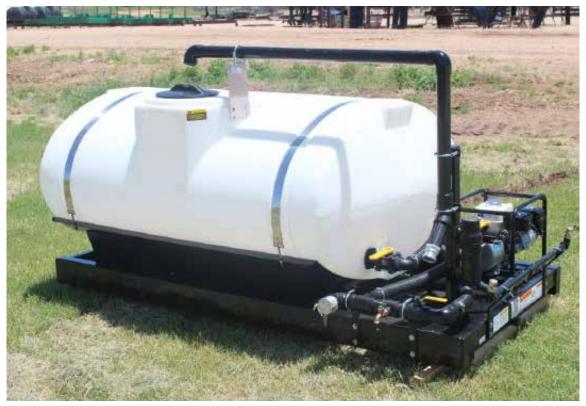

## **Express Water Skid**Recommended for I-Ton Truck or Larger

The Express Water Skid Sprayer is designed as an all-in-one system that allows you to transport water where you need it most. With pressurized spraying, this multi-purpose sprayer can be used for a wide variety of functions. Able to fit in-between the wheel wells of most full sized pick up trucks or for use with UTVs, the Express Water Skid can take water almost anywhere.

## **Features**

- 4" hp Honda engine
- 2"Tsurumi aluminum pump
- Dual nozzle spray bar
- Fire hose & nozzle

- Fits in most truck beds
- Can be used with UTVs
- Pressure spraying or gravity fed
- Fills from multiple sources

## **Specifications**

| Tank            | 500 Gallon Elliptical Tank For Greater Stability and a Lower Center of Gravity |
|-----------------|--------------------------------------------------------------------------------|
| Engine          | Honda Engine                                                                   |
| Pump            | 2" Tsurumi Pump                                                                |
| Skid Frame      | 6" Channel Iron                                                                |
| Skid Dimensions | 54" H x 57"W x 100" L                                                          |
| Empty Weight    | 805 lbs                                                                        |
| Includes:       | Suction Fill Hose, Fire Hose and Nozzle, Galvanized Spray Bar and Manifold     |
| Optional:       | 50' x 1' Fire Hose And Reel on Swivel Base                                     |