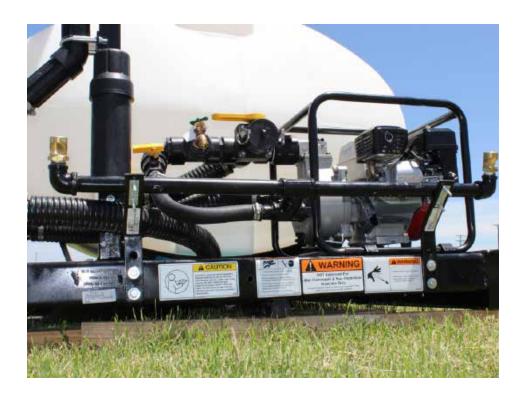

## **Features**

- 4" hp Honda engine
- 2"Tsurumi aluminum pump
- Dual nozzle spray bar
- Fire hose & nozzle

- Fits in most truck beds
- Can be used with UTVs
- Pressure spraying or gravity fed
- Fills from multiple sources

## **Specifications**

| Tank            | 500 Gallon Elliptical Tank For Greater Stability and a Lower Center of Gravity |
|-----------------|--------------------------------------------------------------------------------|
| Engine          | Honda Engine                                                                   |
| Pump            | 2" Tsurumi Pump                                                                |
| Skid Frame      | 6" Channel Iron                                                                |
| Skid Dimensions | 54" H x 57"W x 100" L                                                          |
| Empty Weight    | 805 lbs                                                                        |
| Includes:       | Suction Fill Hose, Fire Hose and Nozzle, Galvanized Spray Bar and Manifold     |
| Optional:       | 50' x 1' Fire Hose And Reel on Swivel Base                                     |